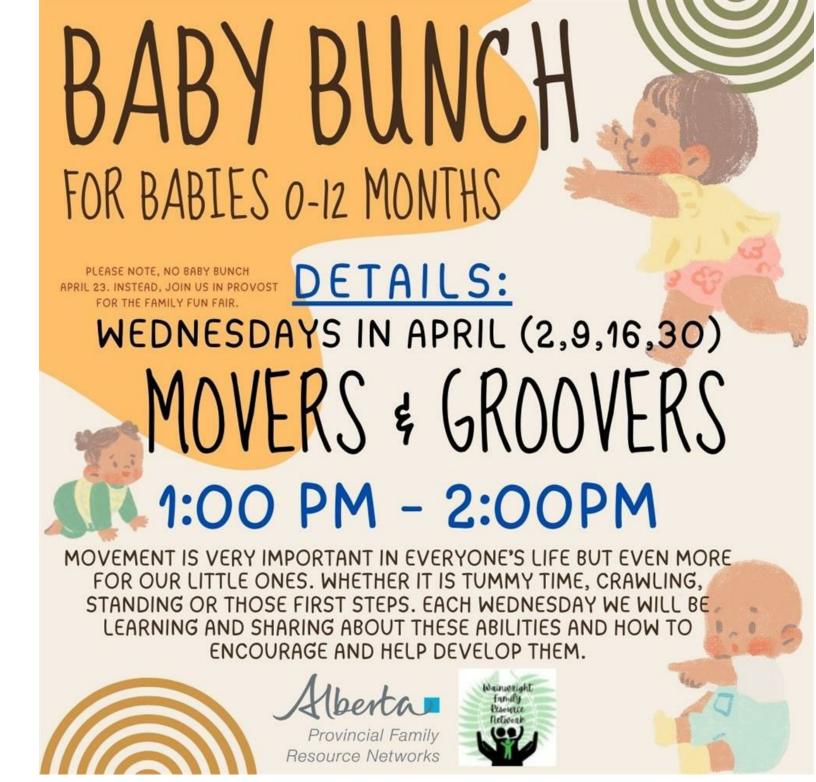

9 - 10 Street



#### **Tweenscapades**

Date and Time: Tuesday, April 1 3:30 pm - 5:30 pm

# Tweenscapades!

TWEENSCAPADES IS A NEW PROGRAM DESIGNED FOR TWEENS (7-13 YEARS). EACH MONTH WE WILL DO A NEW ACTIVITY IN CENTRE OR AROUND THE COMUNITY WHERE TWEENS WILL GET TO CREATE, EXPLORE, LEARN. CONNECT AND HAVE FUN!



PLEASE NOTE: THE

DYE WILL STAIN.

PLEASE WEAR APPROPRIATE ATTIRE





# Wednesday, April 2, 2025

#### **Lenten Soup Days**

Date and Time: Wednesday, April 2 11:30 am - 1:00 pm

Address: 1038 - 4 Avenue, Wainwright, AB

#### **GRACE UNITED CHURCH**

# **LENTEN SOUP DAYS**

# **Every Wednesday**

starting March 12th to April 16th

11:30 - 1pm \$9 per person



Fellowship Hall

1038 - 4 Ave, Wainwright

#### **Baby Bunch**

Date and Time: Wednesday, April 2 1:00 pm - 2:00 pm



# Thursday, April 3, 2025

#### **Stories and Crafts**

Date and Time: Thursday, April 3 10:00 am - 11:30 am





#### **Loose Parts Play**

Date and Time: Thursday, April 3 1:00 pm - 3:00 pm





#### **Homeschool Hangout**

Date and Time: Thursday, April 3 2:00 pm - 4:00 pm



# Homeschool hangout!

Join us at the FRN for a fun afternoon of crafts and snacks connecting with parents and homeschooling kiddos.

Thursday April 3rd 2:00 - 4:00 pm





# Friday, April 4, 2025

#### **Toddler Tumble Time @ FRN**

Date and Time: Friday, April 4 10:00 am - 11:30 am









Ages: 1-5 years old

# At the FRN 10:00 - 11:30 April 4th







#### Saturday, April 5, 2025

#### **Stampede Farmers Market**

Date and Time: Saturday, April 5 10:00 am - 3:00 pm

Address: Communiplex, 700 - 2 Avenue, Wain