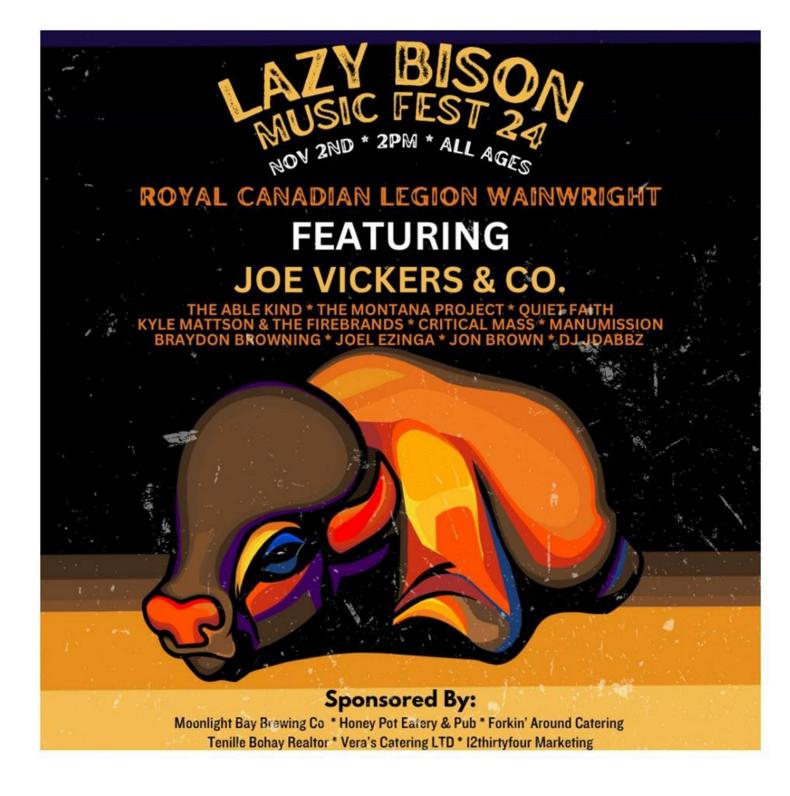

## **Lazy Bison Music Fest 24**

Date and Time: Saturday, November 2 2:00 pm

Address: Royal Canadian Legion, 1030 - 2 Avenue, Wainwright, AB